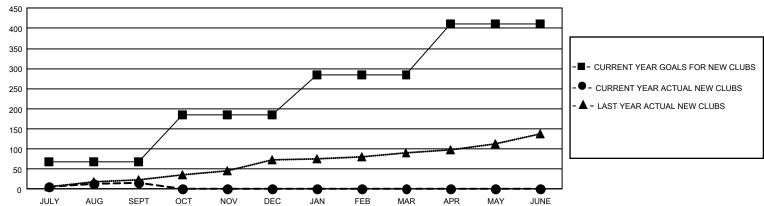

## REPORT DOES NOT INCLUDE CLUBS IN UNDISTRICTED AREAS.

| Clubs                 |               |           |               | Members               |                       |                         |                                                    |
|-----------------------|---------------|-----------|---------------|-----------------------|-----------------------|-------------------------|----------------------------------------------------|
| RESULTS FOR 2021-2022 |               |           |               | RESULTS FOR 2021-2022 |                       |                         |                                                    |
| QUARTER               | NEW CLUB GOAL | NEW CLUBS | DROPPED CLUBS | QUARTER MEMB          | ER GROWTH NET<br>GOAL | MEMBER GROWTH<br>ACTUAL | DROPPED<br>MEMBERS ACTUAL<br>(including transfers) |
| JULY/AUG/SEPT         | 207           | 16        | 127           | JULY/AUG/SEPT         | 3849                  | 8,772                   | 7,719                                              |
| OCT/NOV/DEC           | 351           | 0         | 0             | OCT/NOV/DEC           | 4148                  | 0                       | 0                                                  |
| JAN/FEB/MAR           | 297           | 0         | 0             | JAN/FEB/MAR           | 4176                  | 0                       | 0                                                  |
| APR/MAY/JUNE          | 378           | 0         | 0             | APR/MAY/JUNE          | 4364                  | 0                       | 0                                                  |

#### GOALS AND ACTUAL NEW CLUBS CUMULATIVE