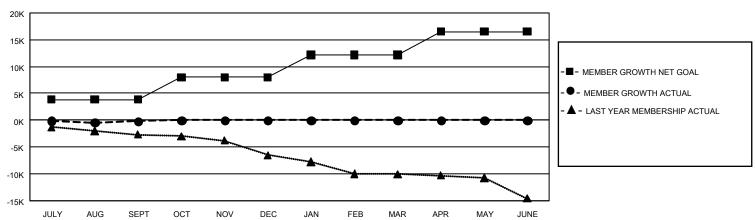

## REPORT DOES NOT INCLUDE CLUBS IN UNDISTRICTED AREAS.

| Clubs                 |               |           |               | Members               |                       |                         |                                                    |
|-----------------------|---------------|-----------|---------------|-----------------------|-----------------------|-------------------------|----------------------------------------------------|
| RESULTS FOR 2021-2022 |               |           |               | RESULTS FOR 2021-2022 |                       |                         |                                                    |
| QUARTER               | NEW CLUB GOAL | NEW CLUBS | DROPPED CLUBS | QUARTER MEMB          | ER GROWTH NET<br>GOAL | MEMBER GROWTH<br>ACTUAL | DROPPED<br>MEMBERS ACTUAL<br>(including transfers) |
| JULY/AUG/SEPT         | 207           | 16        | 127           | JULY/AUG/SEPT         | 3849                  | 8,772                   | 7,719                                              |
| OCT/NOV/DEC           | 351           | 0         | 0             | OCT/NOV/DEC           | 4148                  | 0                       | 0                                                  |
| JAN/FEB/MAR           | 297           | 0         | 0             | JAN/FEB/MAR           | 4176                  | 0                       | 0                                                  |
| APR/MAY/JUNE          | 378           | 0         | 0             | APR/MAY/JUNE          | 4364                  | 0                       | 0                                                  |

#### GOALS AND ACTUAL MEMBERS CUMULATIVE

| DROPPED CLUBS: 127 |       | 2,908 CLUBS OF 10,633 ADDED 1 OR<br>MORE NEW MEMBERS | GENDER DISTRIBUTION                    |                  |  |
|--------------------|-------|------------------------------------------------------|----------------------------------------|------------------|--|
|                    |       |                                                      | MALE                                   | 180,060 (65.57%) |  |
|                    |       |                                                      | FEMALE                                 | 94,524 (34.42%)  |  |
| DROPPED MEMBERS    |       |                                                      | NON BINARY                             | 3 (0.00%)        |  |
| DECEASED           | 1,087 |                                                      | PREFER NOT TO ANSWER                   | 31 (0.01%)       |  |
| CLUB CANCELLED     | 826   |                                                      |                                        |                  |  |
| OTHER 5,807        |       | CLICK HERE FOR CUMULATIVE MEMBERSHIP DATA            | TOTAL FAMILY UNIT MEMBERS 52,801       |                  |  |
| TOTAL              | 7,720 | MEMBERGIIII BATTA                                    | FAMILY MEMBERS PAYING HALF 27,141 DUES |                  |  |